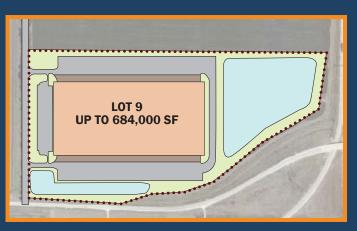

#### Build-to-Suit Sites Available

- Up to 1,200,000 SF built to your specifications
- Ceiling heights from 28' to 38'
- Office finish to your design
- Potential rail access (Norfolk Southern Railroad)
- Above-standard car and trailer parking
- Strict park indentures
- Stable long-term ownership
- Land parcels available for purchase