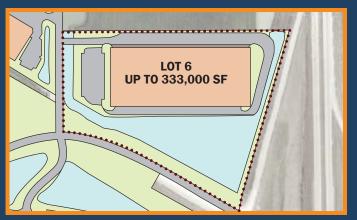

#### Build-to-Suit Sites Available

- Up to 1,200,000 SF built to your specifications
- Ceiling heights from 28' to 38'
- Office finish to your design
- Potential rail access (Norfolk Southern Railroad)
- Above-standard car and trailer parking
- Strict park indentures
- Stable long-term ownership
- Land parcels available for purchase