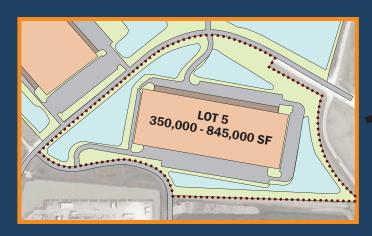

#### Build-to-Suit Sites Available

- Up to 1,200,000 SF built to your specifications
- Ceiling heights from 28' to 38'
- Office finish to your design
- Potential rail access (Norfolk Southern Railroad)
- Above-standard car and trailer parking
- Strict park indentures
- Stable long-term ownership
- Land parcels available for purchase