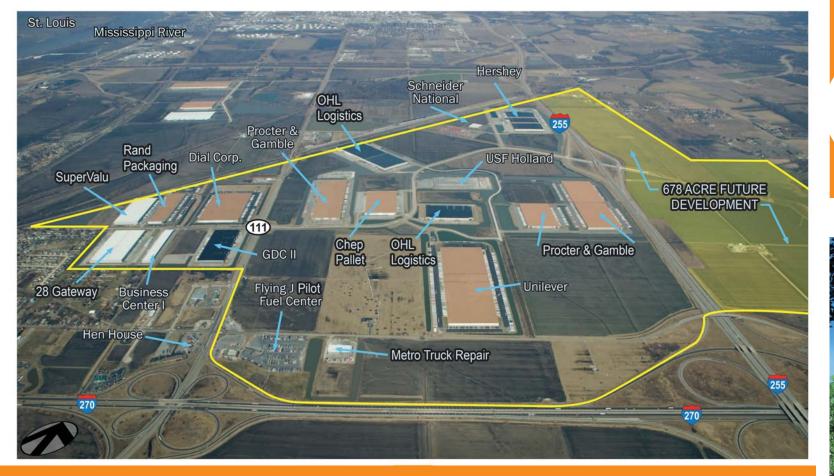

#### Gateway Commerce Center is a world-class distribution park.

- Perfectly centered in the United States and strategically located in the St. Louis region
- Significant incentive programs and low operating costs
- Abundant skilled workforce
- Extensive services and amenities on site
- Available land and utilities in place to accommodate virtually any size or use
- Blue-chip occupants and momentum for growth
- Balanced freight market providing transportation cost savings
- Excellent interstate highway infrastructure and connectivity
- Convenient access to air cargo, inland port, and rail facilities

# **Experience the Difference at Gateway Commerce Center**

Join Hershey, Unilever, Procter & Gamble, Dial, GENCO, Ozburn-Hessey Logistics, USF Logistics, Walgreens, Save-A-Lot and Schneider National in our regions premier distribution park