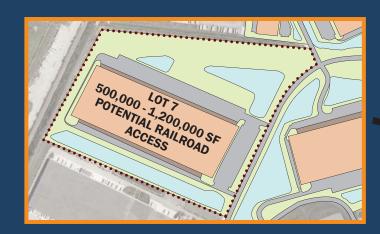

#### Build-to-Suit Sites Available

- Up to 1,200,000 SF built to your specifications
- Ceiling heights from 28' to 38'
- Office finish to your design
- Potential rail access (Norfolk Southern Railroad)
- Above-standard car and trailer parking
- Strict park indentures
- Stable long-term ownership
- Land parcels available for purchase