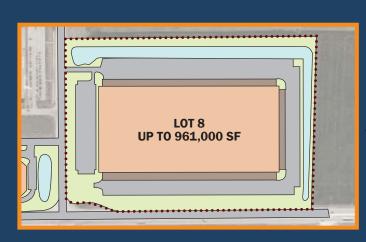

#### Build-to-Suit Sites Available

- Up to 1,200,000 SF built to your specifications
- Ceiling heights from 28' to 38'
- Office finish to your design
- Potential rail access (Norfolk Southern Railroad)
- Above-standard car and trailer parking
- Strict park indentures
- Stable long-term ownership
- Land parcels available for purchase