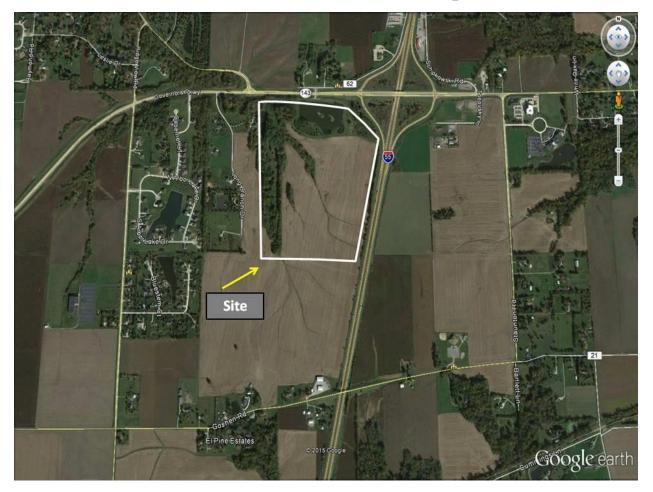

## Park North

95 acres / \$6.00 - \$15.00 sq ft. Prime Hotel, Office & Retail Space

State Route 143 and Interstate 55 - Edwardsville, IL 62025

- Great Commercial Frontage
- Excellent Ingress/Egress
- High Traffic Count
- Easy Access to Interstate 55
- > 20 Minutes from St. Louis